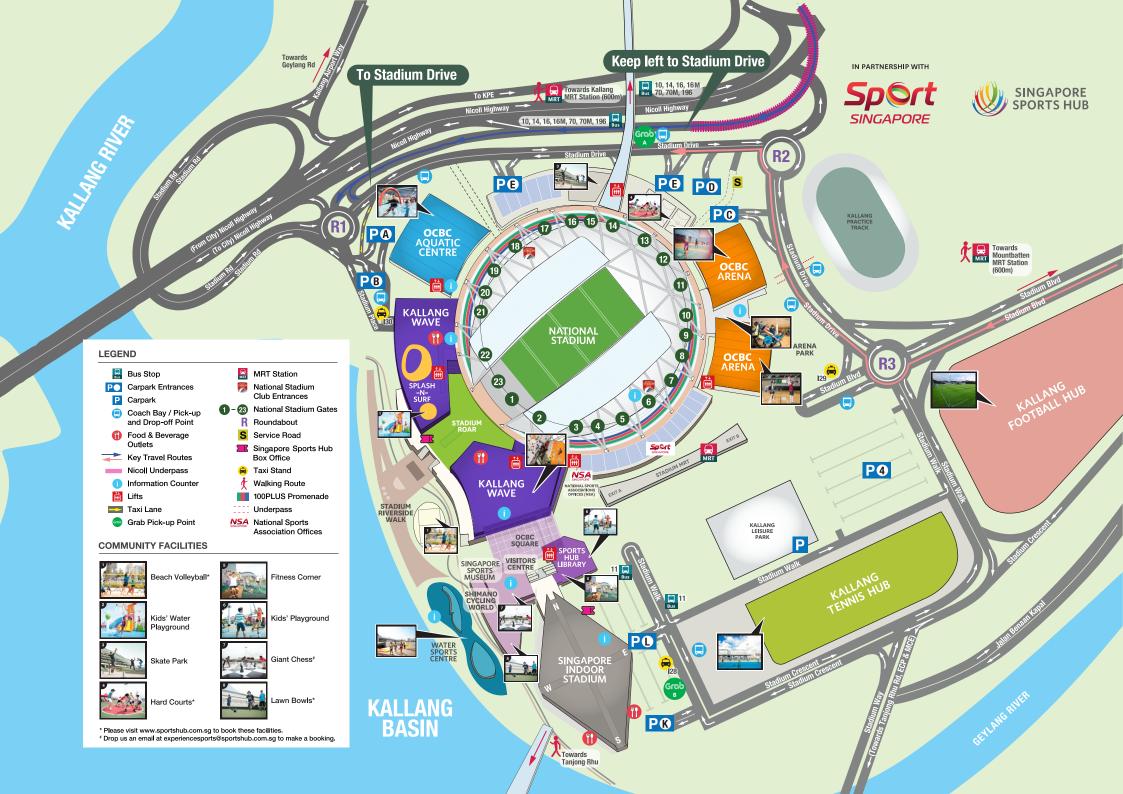

# **GETTING HERE GUIDE**

| MRT | BY MRT  | Bus BY BUS |
|-----|---------|------------|
|     | BY TAXI | 🕞 BY CAI   |

# The Singapore Sports Hub is within walking distance from three MRT stations.

### BY MRT

(2)

Via the Circle Line:

Stadium MRT Station (CC6) is the nearest station which links directly to the Singapore Sports Hub.

**Mountbatten MRT Station (CC7)** is approximately 600m walking distance from the Singapore Sports Hub. This also serves as an alternative station via the Circle line.

### Via the East West Line:

### **(3)** Kallang MRT Station (EW10)

Is approximately 600m walking distance to the Singapore Sports Hub.

## Public transport by bus is one of the easiest mode of transport to get here.

### Bus BY BUS

**IIP 2** 

#### Bus Service 11 Alight along Stadium Crescent (Bus Stop No. 80199], which is directly outside Singapore Indoor Stadium.

### Bus Service 10, 14, 16, 16M, 70, 70M and 196 (Towards CBD/City)

In the direction towards the CBD/City, alight along Nicoll Highway at the bus stop directly outside Singapore Sports Hub (Bus Stop No. 80219).

### 3 Bus Service 10, 14, 16, 16M, 70, 70M and 196 (From CBD/City)

In the direction from the CBD/City, alight along Nicoll Highway at the bus stop opposite Singapore Sports Hub (Bus Stop No. 80211). Cross the sheltered overhead bridge which leads to the National Stadium.

### Taking a taxi or a Grab? Look out for the designated stands.

### 🖨 BY TAXI

IIP 3

There are three taxi stands within Singapore Sports Hub. These are located at:

Singapore Indoor Stadium Stadium Crescent, next to the Singapore Indoor Stadium. (Location Code: I28)

2 OCBC Arena Taxi Stand Stadium Boulevard, next to OCBC Arena. (Location Code: I29)

3 Kallang Wave Mall

Stadium Place, next to OCBC Aquatic Centre and Kallang Wave Mall. (Location Code: I30)

Grob BY GRAB

#### 🛕 Pick-up Point A

Stadium Drive, North of National Stadium. From Gate 14 along 100PLUS Promenade, cross the bridge and head down the second right stairwell.

### B Pick-up Point B

Stadium Crescent, beside taxi stand I28, East of Singapore Indoor Stadium. From Gate 2 along 100PLUS Promenade, cross over to Singapore Indoor Stadium via the OCBC link bridge.

# TIP 4

# Attending an event? If you need to drive, arrive early to secure a parking lot.

### 🕞 BY CAR

#### From East Coast Parkway (ECP) and Marina Coastal Expressway (MCE)

- Exit at Fort Road which connects to Mountbatten Road.
- 2 From Mountbatten Road, turn left into Stadium Boulevard.

#### From Central Expressway (CTE)

Exit into PIE heading towards Changi Airport.

#### From Pan Island Expressway (PIE) heading towards Changi Airport

### From Kallang-Paya Lebar Expressway (KPE) heading to East Coast Parkway (ECP)

Exit at Sims Avenue and drive along Sims Way.

- 4 Keep right and enter the . Nicoll Underpass on the right
- 5 After exiting the underpass, keep left and enter the slip road into Stadium Drive.

### Alternative route

- 6 Keep left along Sims Way and continue onto Mountbatten Road.
- From Mountbatten Road, turn right into Stadium Boulevard.

### From Guillemard Road

8 Keep left and enter the slip road into Mountbatten Road.

From Mountbatten Road, turn right into Stadium Boulevard.

### **CAR PARK INFORMATION**

### **INFORMATION FOR EVENT DAYS**

### **Daily Parking Rates**

| Time<br>Period                     | Parking Rates<br>(inclusive of GST) | Remarks                                                           |
|------------------------------------|-------------------------------------|-------------------------------------------------------------------|
| Mon to Sun<br>& Public<br>Holidays | <b>\$0.65</b><br>per half hour      | <ul><li>10 min grace period</li><li>Per minute charging</li></ul> |

### **Nearest Car Park To Venues**

| Venue                    | Nearest<br>Car Park(s) |
|--------------------------|------------------------|
| Kallang Wave Mall        | B, D                   |
| National Stadium         | B, C, D, E             |
| OCBC Aquatic Centre      | A, D                   |
| OCBC Arena               | С                      |
| OCBC Square              | B, C, L                |
| Singapore Indoor Stadium | K, L                   |
| Singapore Sports Museum  | B, K, L                |
| Sports Hub Library       | B, K, L                |
| Water Sports Centre      | B, L                   |

Please refer to site map for entrances to these carparks.

### **Payment Method**

- Singapore Sports Hub car parks are equipped with Electronic Parking System (EPS) gantries.
- For foreign cars without In-Vehicle Units (IU), payment can be done via cash card or Autopass at exit gantries.
- Topping up of the cash card can be done on the cash card machine or any ATM machine located around Singapore Sports Hub.