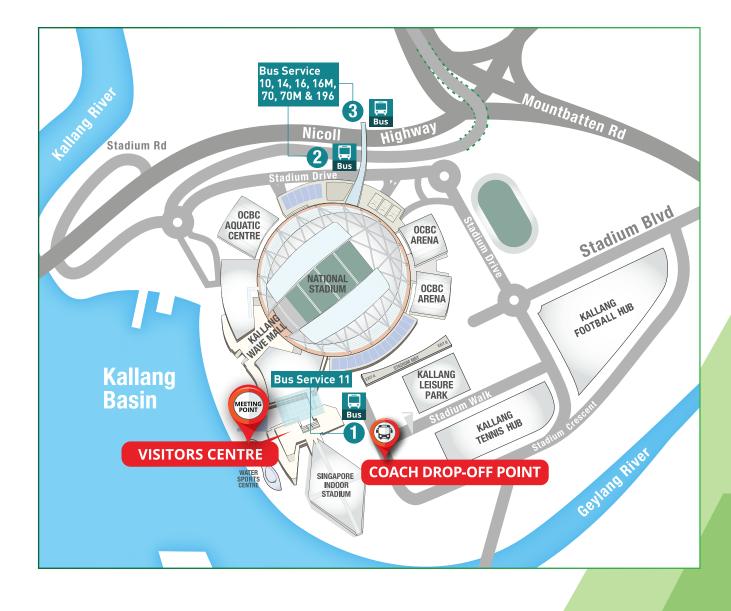

## Public transport by bus is one of the easiest mode of transport to get here.

### Bus BY BUS

**IIP 2** 

#### Bus Service 11 Alight along Stadium Crescent (Bus Stop No. 80199], which is directly outside Singapore Indoor Stadium.

### Bus Service 10, 14, 16, 16M, 70, 70M and 196 (Towards CBD/City)

In the direction towards the CBD/City, alight along Nicoll Highway at the bus stop directly outside Singapore Sports Hub (Bus Stop No. 80219).

### 3 Bus Service 10, 14, 16, 16M, 70, 70M and 196 (From CBD/City)

In the direction from the CBD/City, alight along Nicoll Highway at the bus stop opposite Singapore Sports Hub (Bus Stop No. 80211). Cross the sheltered overhead bridge which leads to the National Stadium.