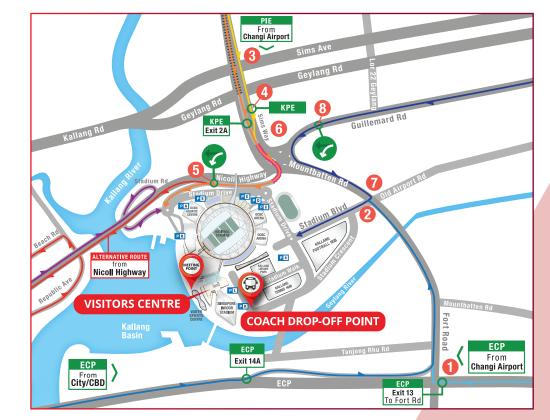

# Attending an event? If you need to drive, arrive early to secure a parking lot.

### 🕞 BY CAR

#### From East Coast Parkway (ECP) and Marina Coastal Expressway (MCE)

- Exit at Fort Road which connects to Mountbatten Road.
- 2 From Mountbatten Road, turn left into Stadium Boulevard.

#### From Central Expressway (CTE)

Exit into PIE heading towards Changi Airport.

#### From Pan Island Expressway (PIE) heading towards Changi Airport

### From Kallang-Paya Lebar Expressway (KPE) heading to East Coast Parkway (ECP)

Exit at Sims Avenue and drive along Sims Way.

- 4 Keep right and enter the . Nicoll Underpass on the right
- 5 After exiting the underpass, keep left and enter the slip road into Stadium Drive.

### Alternative route

- 6 Keep left along Sims Way and continue onto Mountbatten Road.
- From Mountbatten Road, turn right into Stadium Boulevard.

### From Guillemard Road

8 Keep left and enter the slip road into Mountbatten Road.

From Mountbatten Road, turn right into Stadium Boulevard.