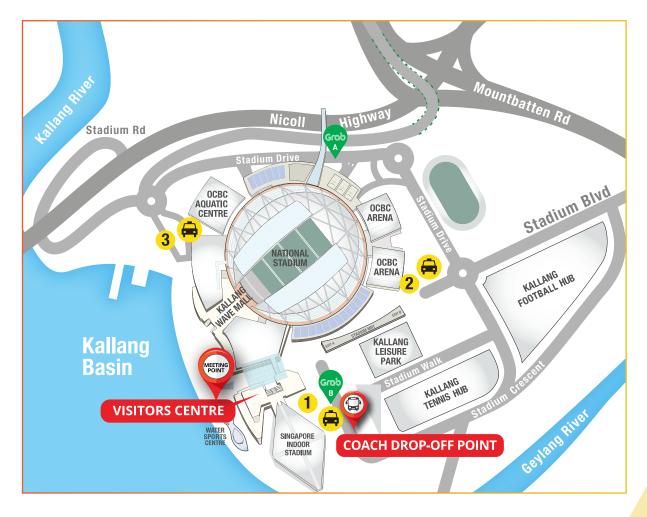

### Taking a taxi or a Grab? Look out for the designated stands.

### 🖨 BY TAXI

IIP 3

There are three taxi stands within Singapore Sports Hub. These are located at:

Singapore Indoor Stadium Stadium Crescent, next to the Singapore Indoor Stadium. (Location Code: I28)

2 OCBC Arena Taxi Stand Stadium Boulevard, next to OCBC Arena. (Location Code: I29)

3 Kallang Wave Mall

Stadium Place, next to OCBC Aquatic Centre and Kallang Wave Mall. (Location Code: I30)

Grob BY GRAB

#### 🛕 Pick-up Point A

Stadium Drive, North of National Stadium. From Gate 14 along 100PLUS Promenade, cross the bridge and head down the second right stairwell.

### B Pick-up Point B

Stadium Crescent, beside taxi stand I28, East of Singapore Indoor Stadium. From Gate 2 along 100PLUS Promenade, cross over to Singapore Indoor Stadium via the OCBC link bridge.