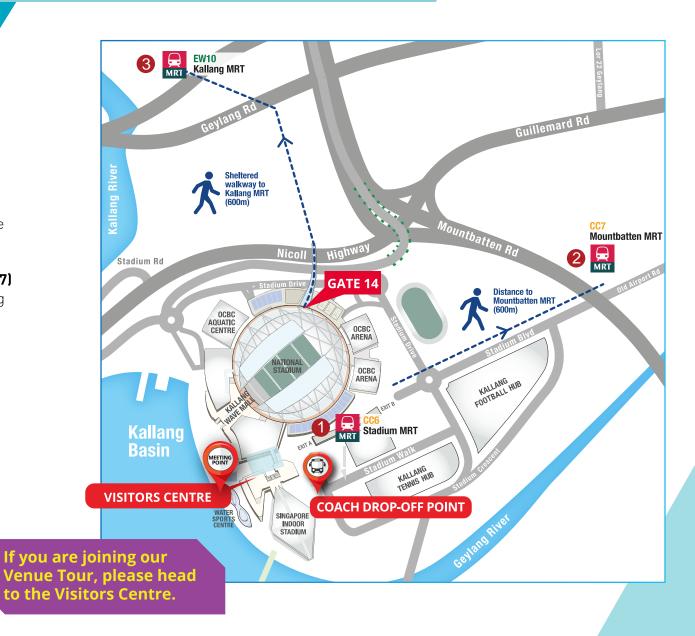

# The Singapore Sports Hub is within walking distance from three MRT stations.

### BY MRT

(2)

Via the Circle Line:

Stadium MRT Station (CC6) is the nearest station which links directly to the Singapore Sports Hub.

**Mountbatten MRT Station (CC7)** is approximately 600m walking distance from the Singapore Sports Hub. This also serves as an alternative station via the Circle line.

### Via the East West Line:

### **(3)** Kallang MRT Station (EW10)

Is approximately 600m walking distance to the Singapore Sports Hub.